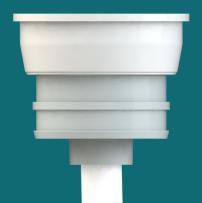

The **ProValve** Bottle Insert is the most versatile product within the **OneFlo<sup>™</sup>** line. It's compatible with the most caps including SafTflo Cap Adapters and OneFlo™ Cap Adapters.

Softseal Over-Mold on Insert Flange

**Key Lock Valve** 

Automatic, Bi-Directional Venting-