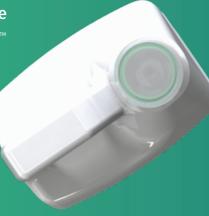

#### What is it and what does it do?

The **OneFlo™ ProValve Insert** offers the latest in Closed-Loop technology. This patented design and manufacturing process makes this part of the world's first truly recyclable and sustainable manufactured line of Bottle Inserts for chemical containment and dispensing.

A soft seal is around the plug and over the neck finish to offer a superior seal for both dispensing and transport. It's the only insert with bi-directional valves that allows for better venting and off-gassing, reducing the ability for the container to panel or expand.

The **ProValve** Bottle Insert is the most versatile product within the **OneFlo<sup>™</sup>** line. It's compatible with the most caps including SafTflo Cap Adapters and OneFlo™ Cap Adapters.

Softseal Over-Mold on Insert Flange