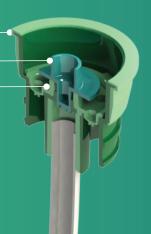

A soft seal is around the plug and over the neck finish to offer a superior seal for both dispensing and transport. It's the only insert with bi-directional valves that allows for better venting and off-gassing, reducing the ability for the container to panel or expand.

**Key Lock Valve** 

Automatic, Bi-Directional Venting-

### BENEFITS

- · Increased flexibility with bottle neck variances
- No metal parts allow for the widest range of chemical compatibility - one insert for all of your products
- Premium venting allows for ideal off-gassing and prevents container paneling and expanding
- Truly recyclable

#### KEY FEATURES

- Fits most 38mm and 40mm bottles
- Best flow rate on the market
- 32 metering options allow you to choose the dilution you need
- · Automatic, bi-directional self-venting
- · Sustainably manufactured