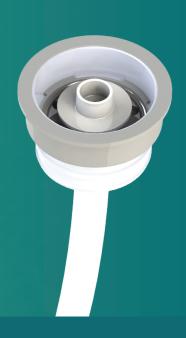

## **ProValve Insert**

**Environmentally Preferred Solution** to Closed Loop Containment

PATENT: 10.576.702 PATENT: 10,640,359 MADE IN THE USA

#### What is it and what does it do?

The **OneFlo™ ProValve Insert** offers the latest in Closed-Loop technology. This patented design and manufacturing process makes this part of the world's first truly recyclable and sustainable manufactured line of Bottle Inserts for chemical containment and dispensing.

The **ProValve** Bottle Insert is the most versatile product within the **OneFlo<sup>™</sup>** line. It's compatible with the most caps including SafTflo Cap Adapters and OneFlo™ Cap Adapters.

Softseal Over-Mold on Insert Flange