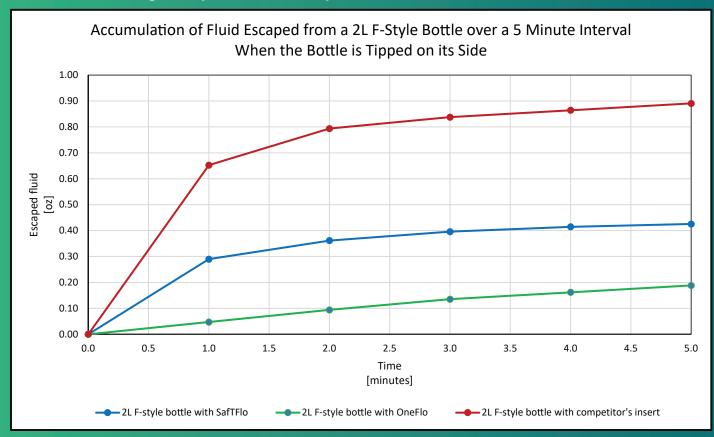

Proven Test Results show that RDI inserts provide greater tolerances to leakage compared to the competition.

Using the ProValve
Insert and OneFlo™
Ship Cap are a
winning
combination for
leak-proof
shipments!

► OneFlo overmold surface is .15" and provides a greater protection against leakage compared to competitors at .05"

► We are ready to provide your perfect solution. Let's talk! Visit us online, email us or call us today.